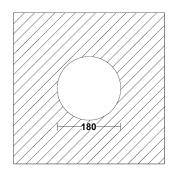

## MOUNTING DIMENSIONS

WHITE ~RAL9003 COLOUR (HOUSING)

Ø180 **CUT-OUT** [mm] RECESSED DEPTH (H) [mm] 85

\*Luminous flux values are nominal LED data at a operating temperature of 25° C