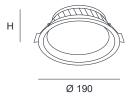

## FIXTURE DIMENSIONS

WHITE ~RAL9003 COLOUR (HOUSING)

Ø180 **CUT-OUT** [mm] RECESSED DEPTH (H) [mm] 85

\*Luminous flux values are nominal LED data at a operating temperature of 25° C