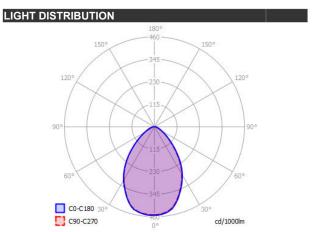

# **STRATO 190**

| SPECIFICATIONS    |        |                  |
|-------------------|--------|------------------|
| MOUNTING          |        | CEILING RECESSED |
| POWER             | [W]    | 16               |
| LAMP              |        | built-in LED     |
| LUMINOUS FLUX*    | [lm]   | 1640             |
| LIGHT COLOUR      | [K]    | 3000             |
| CRI               |        | >90              |
| BEAM ANGLE        | [°]    | -                |
| AVERAGE LIFETIME  | [h]    | L80/B50.000      |
| LUMINOUS EFFICACY | [lm/W] | 102              |