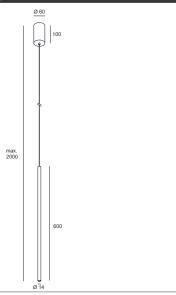

|        | >90          |
| BEAM ANGLE        | [°]    | 40           |
| AVERAGE LIFETIME  | [h]    | L80/B50.000  |
| LUMINOUS EFFICACY | [lm/W] | 115          |
|                   |        |              |

POWER SUPPLY [V] [A] 220-240V AC 50/60 Hz
LED-DRIVER INCLUDED
DIMMING NO
THROUGH-WIRING NO

MATERIAL ALUMINUM INGRESS PROTECTION IP20 PROTECTION CLASS I NET WEIGHT [kg] 0,45 GROSS WEIGHT [kg] 0,50

COLOUR (HOUSING) WHITE ~RAL9003 COLOUR (HOUSING) BLACK ~RAL9005



\*Luminous flux values are nominal LED data at a operating temperature of 25° C

## OPTIONS / OPTIONAL ACCESSORIES

DIFFUSER GLASS HEAD, SAND BLASTED CEILING HOUSING FOR MULTIPLE PEDANTS LP5/ LP7/ LP8/STAR CABLE KIT 5 5000mm cable

#### Colours



C0-C180 30

C90-C270

## MOUNTING DIMENSIONS



## FIXTURE DIMENSIONS



cd/1000lm









IP20



\_\_\_

www.dlslighting.com