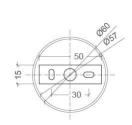

|
| CRI               |        | >90          |
| BEAM ANGLE        | [°]    | 40           |
| AVERAGE LIFETIME  | [h]    | L80/B50.000  |
| LUMINOUS EFFICACY | [lm/W] | 115          |
|                   |        |              |

POWER SUPPLY [V] [A] 220-240V AC 50/60 Hz
LED-DRIVER INCLUDED
DIMMING NO
THROUGH-WIRING NO

MATERIAL ALUMINUM INGRESS PROTECTION IP20 PROTECTION CLASS I NET WEIGHT [kg] 0,45 GROSS WEIGHT [kg] 0,50

COLOUR (HOUSING) WHITE ~RAL9003 COLOUR (HOUSING) BLACK ~RAL9005



\*Luminous flux values are nominal LED data at a operating temperature of 25° C

## OPTIONS / OPTIONAL ACCESSORIES

DIFFUSER GLASS HEAD, SAND BLASTED CEILING HOUSING FOR MULTIPLE PEDANTS LP5/ LP7/ LP8/STAR CABLE KIT 5 5000mm cable

#### Colours



C0-C180 30

C90-C270

## MOUNTING DIMENSIONS



## FIXTURE DIMENSIONS



cd/1000lm









IP20



\_\_\_

www.dlslighting.com