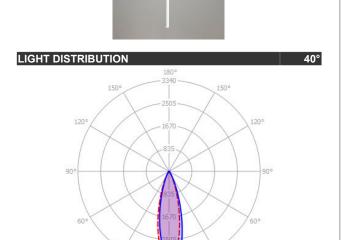

# SPAGO 60 T

| SPECIFICATIONS    |        |              |
|-------------------|--------|--------------|
| MOUNTING          |        | CEILING      |
| POWER             | [W]    | 2            |
| LAMP              |        | built-in LED |
| LUMINOUS FLUX*    | [lm]   | 230          |
| LIGHT COLOUR      | [K]    | 2700         |
| CRI               |        | >90          |
| BEAM ANGLE        | [°]    | 40           |
| AVERAGE LIFETIME  | [h]    | L80/B50.000  |
| LUMINOUS EFFICACY | [lm/W] | 115          |
|                   |        |              |

\*Luminous flux values are nominal LED data at a operating temperature of 25° C

#### Colours

C0-C180 30

C90-C270