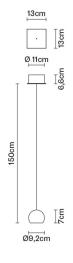

# : Fabbian

# **MULTISPOT**

# F32A2600

Marc Sadler / Nanne de Ru / Flynn Talbot





### Description

Pendant lamp with transparent crystal glass diffuser. White painted metal canopy.

# 0

### **Dimensions**



# Voltage

220-240V

# Dimmable LED

PUSH 1..10V

# Light source and alternative bulbs

LED 1x2W-140° WHITE 3000K 190lm Cri >80

Energetic class A++



# Included accessories

LED

Dimmable electronic driver

# Weight

Net: 1.24 kg Gross: 1.5 kg

# **Packaging**

Volume: 0.012 m<sup>3</sup> Number of boxes: 1

# Specs

EAC

IP40 IP55

# Material

Crystal - Metal

# Available diffuser colours

Transparent

### Available structure colours

Anodized

### In the same family