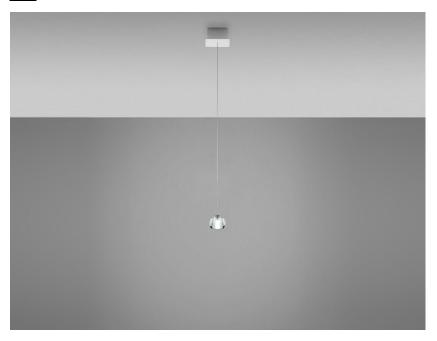

### Description

Pendant lamp with transparent crystal glass diffuser. White painted metal canopy.

### **Dimensions**